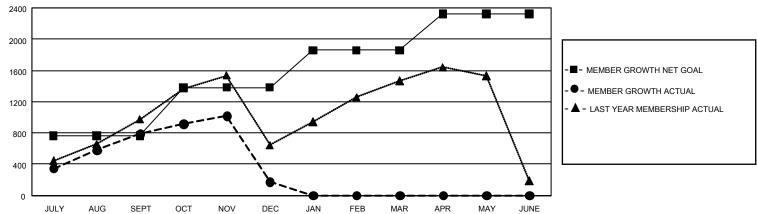

## GOALS AND ACTUAL MEMBERS CUMULATIVE

| DROPPED CLUBS: 25 |       | 321 CLUBS OF 702 ADDED 1<br>OR MORE NEW MEMBERS | GENDER DISTRIBUTION                  |                 |  |
|-------------------|-------|-------------------------------------------------|--------------------------------------|-----------------|--|
|                   |       |                                                 | MALE                                 | 15,506 (73.66%) |  |
|                   |       |                                                 | FEMALE                               | 5,544 (26.34%)  |  |
| DROPPED MEMBERS   |       |                                                 | NON BINARY                           | 0 (0.00%)       |  |
| DECEASED          | 44    |                                                 | PREFER NOT TO ANSWER                 | 0 (0.00%)       |  |
| CLUB CANCELLED    | 629   |                                                 | TOTAL FAMILY UNIT MEMBERS 8,0        |                 |  |
| OTHER             | 1,098 | CLICK HERE FOR                                  |                                      |                 |  |
| TOTAL             | 1,771 | CUMULATIVE MEMBERSHIP DATA                      | FAMILY MEMBERS PAYING HALF DUES 4,42 |                 |  |

## GMT Constitutional Area 6, Group F

REPORT DOES NOT INCLUDE CLUBS IN UNDISTRICTED AREAS.

| Clubs                 |               |           |               | Members               |                           |                         |                                              |
|-----------------------|---------------|-----------|---------------|-----------------------|---------------------------|-------------------------|----------------------------------------------|
| RESULTS FOR 2022-2023 |               |           |               | RESULTS FOR 2022-2023 |                           |                         |                                              |
| QUARTER               | NEW CLUB GOAL | NEW CLUBS | DROPPED CLUBS | QUARTER M             | MEMBER GROWTH NET<br>GOAL | MEMBER GROWTH<br>ACTUAL | DROPPED MEMBERS ACTUAL (including transfers) |
| JULY/AUG/SEPT         | 129           | 20        | 3             | JULY/AUG/SEP          | T 765                     | 1,240                   | 405                                          |
| OCT/NOV/DEC           | 69            | 14        | 22            | OCT/NOV/DEC           | 616                       | 812                     | 1,366                                        |
| JAN/FEB/MAR           | 63            | 0         | 0             | JAN/FEB/MAR           | 477                       | 0                       | 0                                            |
| APR/MAY/JUNE          | 39            | 0         | 0             | APR/MAY/JUNE          | 463                       | 0                       | 0                                            |