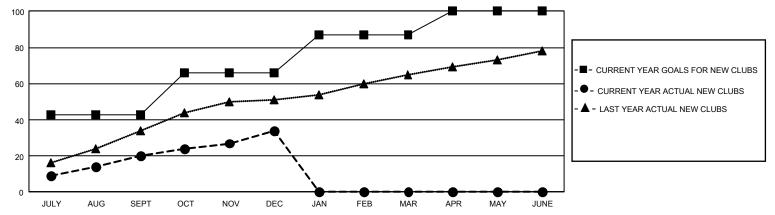

## GOALS AND ACTUAL NEW CLUBS CUMULATIVE

## GMT Constitutional Area 6, Group F

REPORT DOES NOT INCLUDE CLUBS IN UNDISTRICTED AREAS.

| Clubs                 |               |           |               | Members               |                           |                         |                                              |
|-----------------------|---------------|-----------|---------------|-----------------------|---------------------------|-------------------------|----------------------------------------------|
| RESULTS FOR 2022-2023 |               |           |               | RESULTS FOR 2022-2023 |                           |                         |                                              |
| QUARTER               | NEW CLUB GOAL | NEW CLUBS | DROPPED CLUBS | QUARTER M             | MEMBER GROWTH NET<br>GOAL | MEMBER GROWTH<br>ACTUAL | DROPPED MEMBERS ACTUAL (including transfers) |
| JULY/AUG/SEPT         | 129           | 20        | 3             | JULY/AUG/SEP          | T 765                     | 1,240                   | 405                                          |
| OCT/NOV/DEC           | 69            | 14        | 22            | OCT/NOV/DEC           | 616                       | 812                     | 1,366                                        |
| JAN/FEB/MAR           | 63            | 0         | 0             | JAN/FEB/MAR           | 477                       | 0                       | 0                                            |
| APR/MAY/JUNE          | 39            | 0         | 0             | APR/MAY/JUNE          | 463                       | 0                       | 0                                            |